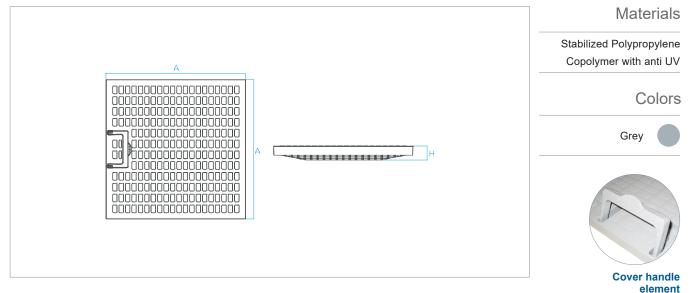

\*MISURE IN CENTIMETRI

| MOD.  | A*   | H*  | Breaking load |
|-------|------|-----|---------------|
| 20x20 | 18,5 | 2,9 | 6,3kN         |
| 30x30 | 28   | 3,8 | 14,4kN        |
| 40x40 | 38   | 3,8 | 22,6kN        |
| 55x55 | 53   | 4,9 | 44,4kN        |
|       |      |     |               |

\*MEASURES in CENTIMETERS