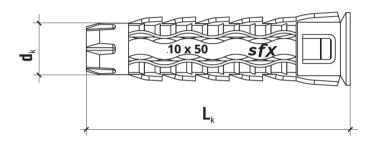

# **Section 3. TECHNICAL DATA**

| SELECTION TABLE |                                      |                            |                         |                               |                           |
|-----------------|--------------------------------------|----------------------------|-------------------------|-------------------------------|---------------------------|
| Product code    | Sleeve diameter and length           | Recommended screw diameter | Min. anchorage<br>depth | Min. depth of drilled<br>hole | Number of pieces in a box |
|                 | d <sub>k x</sub> L <sub>k</sub> [mm] | d <sub>w</sub> [mm]        | h <sub>eff</sub> [mm]   | h₀ [mm]                       | [pcs]                     |
| SFX-05025       | 5x25                                 | 3,5                        | 25                      | 35                            | 400                       |
| SFX-06030       | 6x30                                 | 4,0                        | 30                      | 40                            | 200                       |
| SFX-08040       | 8x40                                 | 5,0                        | 40                      | 50                            | 200                       |
| SFX-10050       | 10x50                                | 6,0                        | 50                      | 60                            | 100                       |
| SFX-10060       | 10x60                                | 6,0                        | 60                      | 70                            | 100                       |