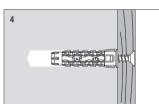

### **Section 2. METHOD OF INSTALLATION**

- 1. Original sleeves delivered by the manufacturer can be used only
- 2. Before fastening identify the substrate on which sleeve will be installed
- 3. Select adequate length of the sleeve so that expansion zone is in the construction material of the wall
- Use proper method of drilling according to a substrate type (holes in brickwork substrate made of hollow or autoclaved aerated concrete 4. blocks should be drilled using a drill without impact)
- Diameter of drilled holes should match diameter of the sleeves used 5.
- Drilled holes in substrates of solid materials should be deeper by min. 10mm compared to the sleeve anchorage depth 6.
- 7. Clean the holes in solid materials of drillings with a back and forth motion of the drill at a reduced speed
- Then insert the sleeve into a drilled hole, and drive the matched screw through the element being fixed until it completely penetrates the sleeve (pre-fastening installation)
- 9. The sleeve is not a structural element