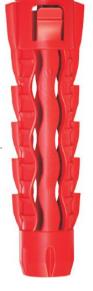

#### **UNIVERSAL PLUG PLASTIC SLEEVE - SFX**

Universal plug plastic sleeve SFX is made of polyamide. It is used for fixing of members on most of building substrates. The sleeve has ribs and stabilising fins which prevent rotation of sleeve during installation and provide initial fixation in the substrate. Unique shape of the sleeve allows for installation in both solid materials (by expansion of the sleeve) and materials with voids (by shape fixation - "knot" formation).

Mnieisza średnica poczatkowa koszulki ułatwia montaż w otv

. **Wypusty" stabilizujące** · innowacyjne rozwiązanie stabilizujące koszulkę.

Unikalny kształt koszulki - gwarantuje zawiązanie "supła" co powoduje zwiększe-nie powierzchni docisku w pustych przestrzeniach.

Powiekszona średnica kołnierza - zapewnia pewne oparcie koszulki o podłoże.

"Płetwy" stabilizujące element przeciw obrotowy zapobiega obrotowi koszulki w podłożu podczas wkręcenia