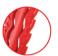

Mnieisza średnica poczatkowa koszulki ułatwia montaż w otv

. **Wypusty" stabilizujące** · innowacyjne rozwiązanie stabilizujące koszulkę.

Unikalny kształt koszulki - gwarantuje zawiązanie "supła" co powoduje zwiększe-nie powierzchni docisku w pustych przestrzeniach.

Powiekszona średnica kołnierza - zapewnia pewne oparcie koszulki o podłoże.

"Płetwy" stabilizujące element przeciw obrotowy zapobiega obrotowi koszulki w podłożu podczas wkręcenia