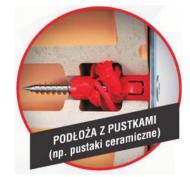

#### **UNIVERSAL PLUG PLASTIC SLEEVE - SFX**

Universal plug plastic sleeve SFX is made of polyamide. It is used for fixing of members on most of building substrates. The sleeve has ribs and stabilising fins which prevent rotation of sleeve during installation and provide initial fixation in the substrate. Unique shape of the sleeve allows for installation in both solid materials (by expansion of the sleeve) and materials with voids (by shape fixation - "knot" formation).

Types of substrates on which plastic sleeve SFX can be installed:

- Concrete
- Solid clay brick and sand-lime brick
- Hollow clay brick and sand-lime brick
- **Autoclaved aerated concrete**
- **Cement board**
- **Plasterboard**

Mnieisza średnica poczatkowa koszulki ułatwia montaż w otv

. **Wypusty" stabilizujące** · innowacyjne rozwiązanie stabilizujące koszulkę.

Unikalny kształt koszulki - gwarantuje zawiązanie "supła" co powoduje zwiększe-nie powierzchni docisku w pustych przestrzeniach.