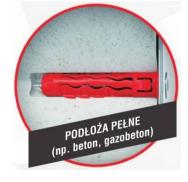

#### **UNIVERSAL PLUG PLASTIC SLEEVE - SFX**

Universal plug plastic sleeve SFX is made of polyamide. It is used for fixing of members on most of building substrates. The sleeve has ribs and stabilising fins which prevent rotation of sleeve during installation and provide initial fixation in the substrate. Unique shape of the sleeve allows for installation in both solid materials (by expansion of the sleeve) and materials with voids (by shape fixation - "knot" formation).

Types of substrates on which plastic sleeve SFX can be installed:

- Concrete
- Solid clay brick and sand-lime brick
- Hollow clay brick and sand-lime brick
- **Autoclaved aerated concrete**
- **Cement board**
- **Plasterboard**