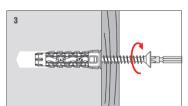

### **Section 2. METHOD OF INSTALLATION**

- 1. Original sleeves delivered by the manufacturer can be used only
- 2. Before fastening identify the substrate on which sleeve will be installed
- 3. Select adequate length of the sleeve so that expansion zone is in the construction material of the wall
- Use proper method of drilling according to a substrate type (holes in brickwork substrate made of hollow or autoclaved aerated concrete 4. blocks should be drilled using a drill without impact)
- Diameter of drilled holes should match diameter of the sleeves used 5.
- Drilled holes in substrates of solid materials should be deeper by min. 10mm compared to the sleeve anchorage depth 6.
- 7. Clean the holes in solid materials of drillings with a back and forth motion of the drill at a reduced speed
- Then insert the sleeve into a drilled hole, and drive the matched screw through the element being fixed until it completely penetrates the sleeve (pre-fastening installation)
- 9. The sleeve is not a structural element