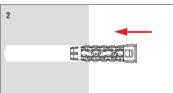

### **Section 2. METHOD OF INSTALLATION**

- 1. Original sleeves delivered by the manufacturer can be used only
- 2. Before fastening identify the substrate on which sleeve will be installed
- 3. Select adequate length of the sleeve so that expansion zone is in the construction material of the wall
- Use proper method of drilling according to a substrate type (holes in brickwork substrate made of hollow or autoclaved aerated concrete 4. blocks should be drilled using a drill without impact)
- Diameter of drilled holes should match diameter of the sleeves used 5.
- Drilled holes in substrates of solid materials should be deeper by min. 10mm compared to the sleeve anchorage depth 6.
- 7. Clean the holes in solid materials of drillings with a back and forth motion of the drill at a reduced speed
- Then insert the sleeve into a drilled hole, and drive the matched screw through the element being fixed until it completely penetrates the sleeve (pre-fastening installation)
- 9. The sleeve is not a structural element