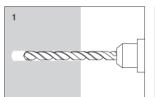

### **Section 2. METHOD OF INSTALLATION**

- 1. Original sleeves delivered by the manufacturer can be used only
- 2. Before fastening identify the substrate on which sleeve will be installed
- 3. Select adequate length of the sleeve so that expansion zone is in the construction material of the wall
- Use proper method of drilling according to a substrate type (holes in brickwork substrate made of hollow or autoclaved aerated concrete 4. blocks should be drilled using a drill without impact)
- Diameter of drilled holes should match diameter of the sleeves used 5.
- Drilled holes in substrates of solid materials should be deeper by min. 10mm compared to the sleeve anchorage depth 6.
- 7. Clean the holes in solid materials of drillings with a back and forth motion of the drill at a reduced speed
- Then insert the sleeve into a drilled hole, and drive the matched screw through the element being fixed until it completely penetrates the sleeve (pre-fastening installation)
- 9. The sleeve is not a structural element